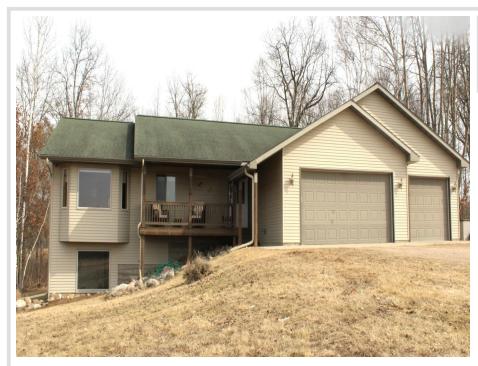

## **Description:**

If you are searching for a home with privacy, acreage, recreation and spacious interior...then search no further! This 4 bedroom/4 bathroom home is nestled on 10 acres and has 2 pole sheds, one with a finished and livable area! The main level features a kitchen/dining area with breakfast bar, stainless steel appliances and granite countertops; laundry and 1/4 bathroom; primary bedroom with walk-in closet and private full bathroom; 2nd bedroom and den area with knotty pine; front porch overlooking the field where you can enjoy some of the best sunsets. The full, walk-out basement features a large family room area; 2 additional bedrooms; full bathroom; additional 40x64 pole shed for extra storage.