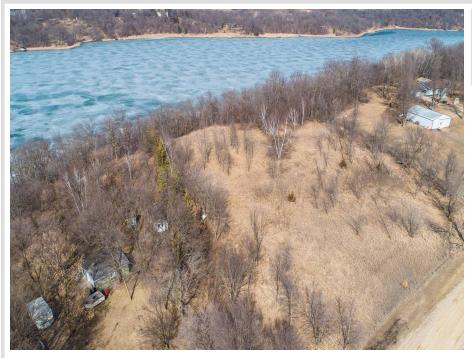

### **Description:**

Lot for sale on Scenic Riverview Drive with 220 feet of frontage overlooking Red River Lake. A great spot to build and enjoy amazing views, just 20 minutes from Fergus Falls!