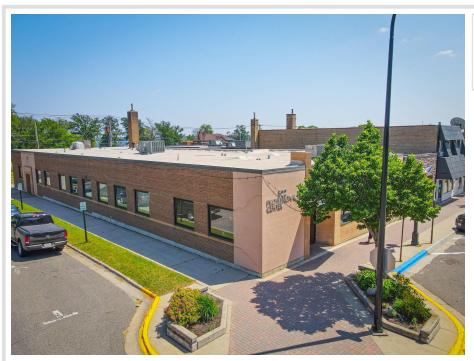

MLS 6685019 Commercial

\$1,390,000

522 Beltrami Avenue Bemidji MN 56601

Status: Active

## **Description:**

Prime investment opportunity in downtown Bemidji! This 23-suite professional office building boasts a strong 8.54% Cap Rate with 100% occupancy, ensuring immediate and stable cash flow. Featuring modern amenities, including a camera security system, electronic locks, and a main floor conference room, this well-maintained property offers an ideal environment for businesses. Strategically located in the heart of Bemidji, this turnkey asset is perfect for investors seeking a high-performing commercial property in a thriving market.