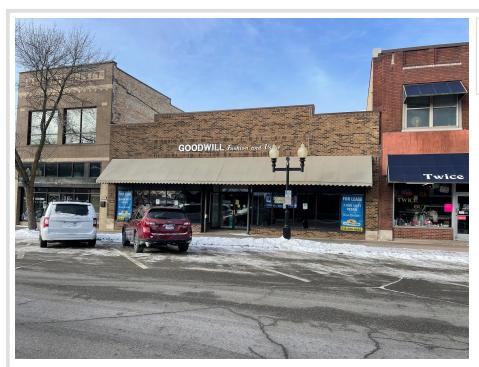

MLS 6685112 Commercial

\$587,500

407 Beltrami Avenue Bemidji MN 56601

Status: Active

## **Description:**

Exceptional investment opportunity in the heart of downtown Bemidji! This 7,000 sq. ft. commercial retail space on the main level, with additional warehouse space in the lower level, offers prime visibility and accessibility. Formerly a Goodwill location, the property comes with a lease in place until June 2027, with an optional buyout available. Just two blocks from Paul and Babe at the waterfront, this high-traffic location ensures strong tenant appeal and long-term value. Perfect for investors seeking a stable income-producing asset in a vibrant commercial district.