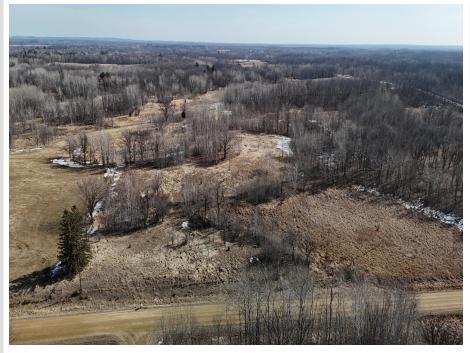

MLS 6685140 Land

\$85,000

10 Acres Raw Land

37059 County Road 120 Frazee MN 56544

Status: Pending

## **Description:**

10+/- acres to be surveyed on County Rd 120 East of Detroit Lakes and just North of Frazee. This area is loaded with wildlife and beautiful terrain and forest land. This tract of land offers a very nice building site with room for accessory buildings, gardens and hunting.