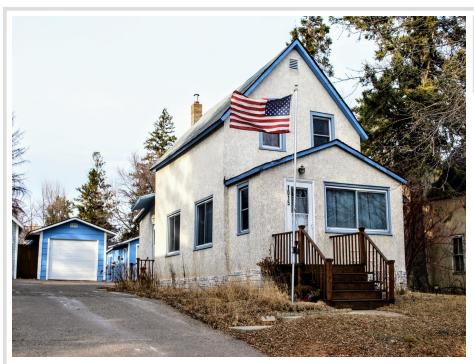

MLS 6685466 Residential

# \$199,900

1,280 sq ft 3 bedrooms 2 baths

1015 Grove Street Brainerd MN 56401

Status: Pending

## **Description:**

AFFORDABLE NORTH BRAINERD CHARMER! This 3 bedroom 2 bath, 3 stall garage capacity home has good privacy for being in North Brainerd and is 4 blocks from Gregory Park, and about a half mile from the Mississippi River access. With a large kitchen, partial fenced yard for privacy, insulated workshop, and a 13X12 lean-to connected to the shop for more storage. All living facilities on 1 level. 2 bedrooms on the upper level, and unfinished basement for storage or game room. Many years ago the previous owners merged their driveways to create 1 bigger nicer driveway (not uncommon in N Brainerd). No one has lived in the house to the east for approximately 4 years.