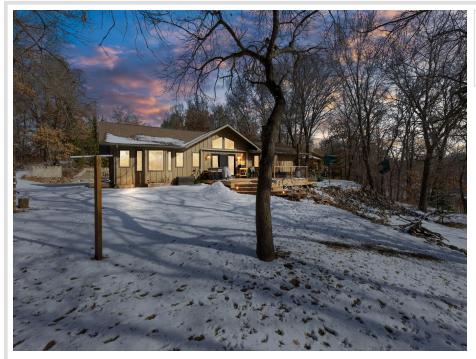

## **Description:**

Incredible chance to own 140' on the Mississippi River, located minutes from downtown Brainerd and the Paul Bunyan Trail. This newly renovated all one level living home has an attached, heated 2 car garage, 3 bedrooms, 2 bathrooms and a 30x40 detached garage with a heated home office. Inside are new, granite kitchen countertops, updated bathroom and the primary bedroom has new carpet with a walk in closet and bathroom. Dining room features a patio door leading to a new deck, new, outdoor granite kitchen grille ,new Hot Tub and sun awning as you enjoy your views of the Mississippi River. Fully landscaped yard, entertaining space outdoors as you enjoy life on the river. Grab your kayaks, canoes, fishing poles, your family and head to your new home on the river.