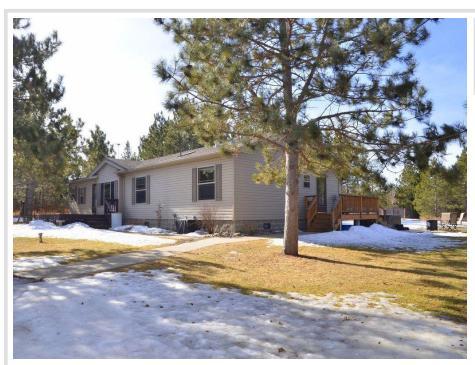

MLS 6686412 Residential

\$299,900

1,824 sq ft 3 bedrooms 3 baths

20223 Fern Drive Park Rapids MN 56470

Status: Pending

## **Description:**

Tucked away yet only 5 miles from Park Rapids. Enjoy the best of country living with the peace of mind that everyday essentials are just a few minutes away. This beautiful property sits at the end of a private road on 5.31 wooded acres. Its entire north boundary borders the Heartland Trail with over 700ft of direct access for all things recreational. The home is spacious at over 1800 finished square feet with all of it being on one convenient level. It features 3 bedrooms, 2 full baths, tons of natural light, sunroom, fabulous kitchen, stainless appliances, fiber optic internet, forced air heat, free standing stove, central air, deck, patio and so much more! It sits on a permanent block perimeter which is affixed to a poured concrete slab. The interior walls of the crawlspace are spray foamed. It was done right and no corners were cut. The garage / shop measures 30x52 with 16ft sidewalls and (2) overhead doors, one of which is 14ft. Additionally, it is insulated, heated and has a 3/4 bath with laundry connections. Outside you will find a grand chicken coop, (2) storage sheds and (2) irrigated fenced gardens and an RV hookup. Value packed with so much to appreciate!