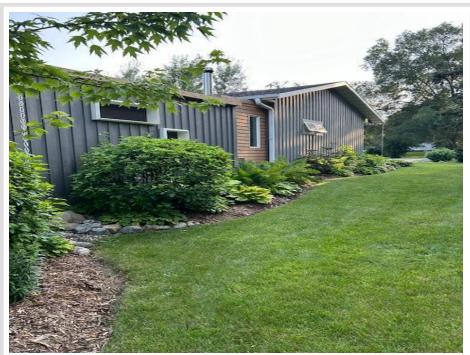

## **Description:**

Whether you are looking for the perfect home or retreat, this unique space is full of character will not disappoint! Designed to feel spacious, functional, and unique with its Scandinavian and Japanese inspired details inside and out! Every inch has been thoughtfully designed to encourage a connection between the indoor and outdoor spaces while respecting your privacy. A true retreat within your home. Imagine unwinding in the sauna after a long day, then cozying up in the 3-season porch with the glow of the fire. New, city-maintained sidewalks gives you easy access to restaurants, boutiques, bike trail, and school. Attached and detached garage for extra storage. Featured in 2 magazines, natural wood, cork floors, and clean lines help make this rambler on a corner lot, truly one of a kind! Book your showing today!

## **Additional Details:**

Year Built 1971
Lot Acres 0.32
Lot Dimensions 150 x 94

Garage Stalls 2
School District 542
Taxes \$1,276
Taxes with Assessments \$1,276
Tax Year 2024