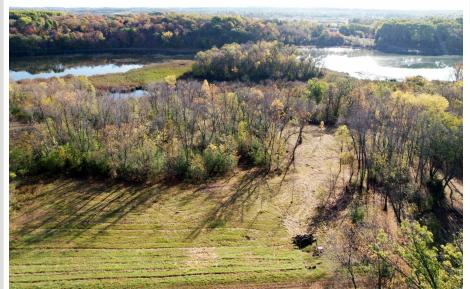

## **Description:**

2.09 acres on Long Lake near Underwood. A beautiful partially wooded lake lot with spectacular views. If you are looking for privacy and scenic views come take a look at this Long Lake lot. This lake is known for producing trophy size panfish and is surrounded by wooded rolling hills. A great location to build your dream home. No covenants.

## **Additional Details:**

Lot Acres 2.09 Lot Dimensions 435 x 200 School District 550 Taxes \$150 Taxes with Assessments \$150 Tax Year 2024