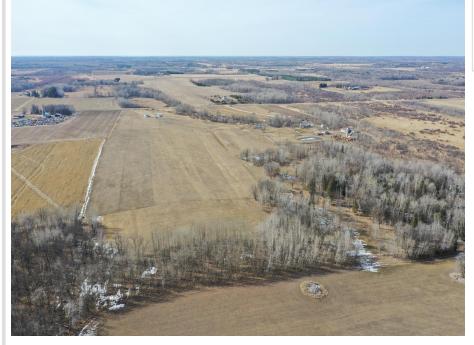

MLS 6686723 Land

\$179,000

45 Acres Other

**TBD County Highway 19** Sebeka MN 56477

Status: Active

## **Description:**

could be great tillable land or could be new home site great land, also there is farm forsale that has 40 more acres ask about the combo deal