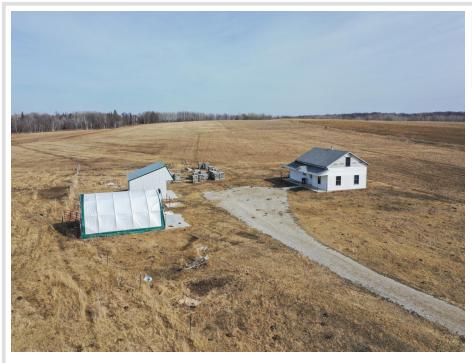

## **Description:**

Amish build new home comes with 5 or 55 acres depending on what you want, this home is very new, gorgeous area, has garage and car port, will need Eletric and septic tank installed can be done prior to closing for the right offer. larger farm available for purchase next door if you want to do a package deal also additional 50 acres directly behind the home is also available for purchase

## **Driving Directions:**

on the right of the highway before the green house

Listed By: Keller Williams Integrity NW

Affinity Real Estate Inc. participates in the Regional Multiple Listing Service of Minnesota, Inc Broker Reciprocity (sm) program, allowing us to display other broker's listings on our website. All properties are subject to prior sale, change or withdrawal.