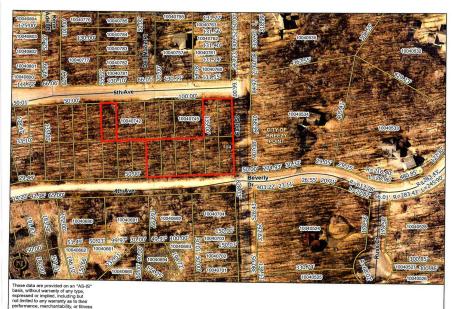

## **Description:**

This is an awesome property with deeded beach access to Ossawinnamakee Lake in the Dellwood Acres Development. There is 9 lots total and 8 of them are adjoining. Corner lots with roads on 3 sides. Take a look and build your dream home! Mature trees through out and in a great location in Breezy Point and close to many Championship Golf Courses, Fine Dining, many public lake accesses and good shopping.

### Additional Details:

| Lot Acres              | 1.44                       |
|------------------------|----------------------------|
| Lot Dimensions         | 300x135 & 100x135 & 50x135 |
| School District        | 186                        |
| Taxes                  | \$190                      |
| Taxes with Assessments | \$190                      |
| Tax Year               | 2024                       |

#### **Driving Directions:**

From Breezy Poin Resort, go North on County Rd 11 to left on East St (in Dellwood Acres Dev.) follow to signs on the left on 4th Ave, East St. and 5th Ave.

Listed By: Kurilla Real Estate LTD