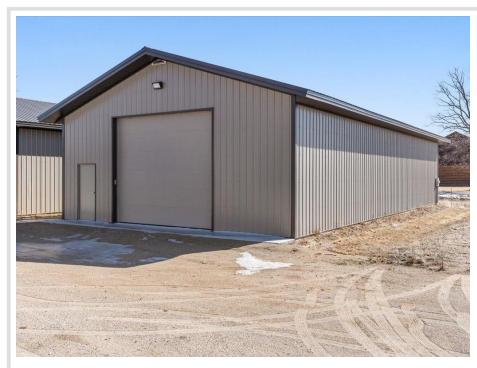

## **Description:**

ONLY ONE LEFT!! (TO-BE-BUILT) Tired of hauling that boat?! This 30x64 to-be-built storage unit, conveniently located by Lake Melissa and minutes from all the fun to be found in Detroit Lakes, can take care of that for you! With plenty of room for all your toys, tools, and vehicles, you can spend more time doing what you come to lakes country to do - be on and in the water, soaking up rays, and enjoying lake living. Here's a chance to stop paying rental and boat storage fees and own your storage space. Specs: post type building, 3 Ply Columns, 2x6 – 8' OC, factory engineered trusses 4' OC (42-4-6 loading), 12' sidewalls with vaulted interior ceiling approx. 14'-8" at center, high tensile steel exterior, 24" soffit system w/ vented ridge, 12'x14' OH door w/ opener, (1) 3' service door, 4" concrete floor w/ center drain, 2x8 treated skirt board, 2x12 double top plate, 2x4 roof purlins 24" OC.