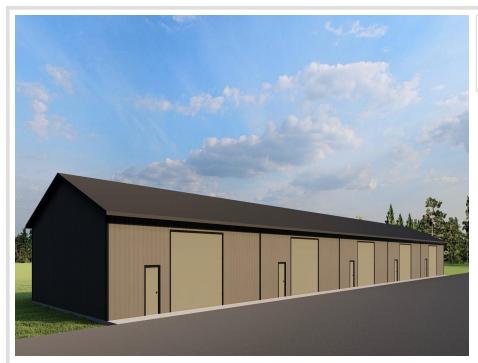

## **Description:**

(TO-BE-BUILT) TIRED OF WASTING TIME GETTING YOUR BOAT TO THE LAKE?! 40x40 storage unit conveniently located by Lake Melissa & minutes from the fun to be found in Detroit Lakes can take care of that! With plenty of room for your toys, tools, and vehicles, you can spend more time doing what you come to lake country to do - be on and in the water, soaking up rays, and enjoying lake living. Here's a chance to stop paying rental and boat storage fees and own your storage space. Post type building, 3 Ply Columns, 2x6 – 8' OC, factory engineered trusses 4' OC (42-4-6 loading), 14' sidewalls with vaulted interior ceiling approx. 16'-8" at center, high tensile steel exterior, 24" soffit system w/ vented ridge, 12 foot high by 14 foot wide overhead garage door w/ opener, (1) 3' service door, 4" concrete floor w/ center drain, 2x8 treated skirt board, 2x12 double top plate, 2x4 roof purlins 24" OC. Units built on property lines except for front; owners own 3' past front concrete apron.