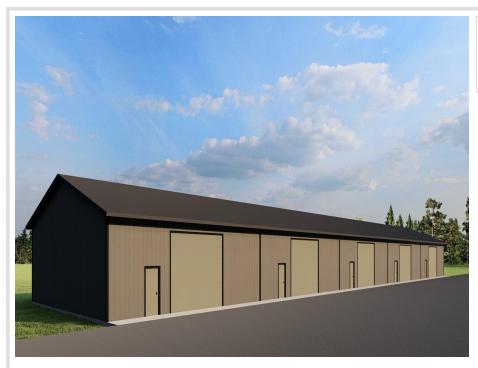

## **Description:**

(TO-BE-BUILT) TIRED OF WASTING TIME GETTING YOUR BOAT TO THE LAKE?! 40x40 storage unit conveniently located by Lake Melissa & minutes from the fun to be found in Detroit Lakes can take care of that! With plenty of room for your toys, tools, and vehicles, you can spend more time doing what you come to lake country to do - be on and in the water, soaking up rays, and enjoying lake living. Here's a chance to stop paying rental and boat storage fees and own your storage space. Post type building, 3 Ply Columns, 2x6 – 8' OC, factory engineered trusses 4' OC (42-4-6 loading), 14' sidewalls with vaulted interior ceiling approx. 16'-8" at center, high tensile steel exterior, 24" soffit system w/ vented ridge, 12 foot high by 14 foot wide overhead garage door w/ opener, (1) 3' service door, 4" concrete floor w/ center drain, 2x8 treated skirt board, 2x12 double top plate, 2x4 roof purlins 24" OC. Units built on property lines except for front; owners own 3' past front concrete apron.