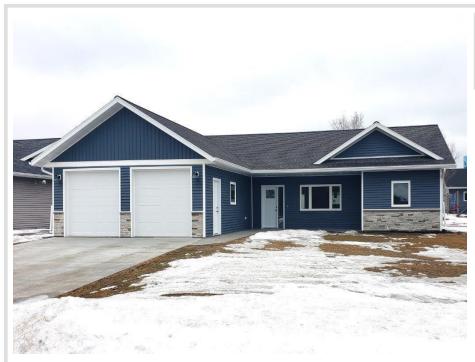

## **Description:**

New Construction in Perham that's move in ready! Quality built home in well developed neighborhood. 3 Bedroom, 2 bath home on slab with open floor plan, kitchen island, patio doors leading to the backyard. Nice, bright interior finishes. Attached 2 car, insulated garage. Yard is seeded and has lawn irrigation. This development connects via walking/biking path to the City of Perham's walking/biking trails, pickle balls courts, softball fields, dog park, and 27 hole golf course. TIF financing available to those who qualify to reduce special assessments.

### Additional Details:

| Year Built             | 2024   |
|------------------------|--------|
| Lot Acres              | 0.24   |
| Lot Dimensions         | 83x128 |
| Garage Stalls          | 2      |
| School District        | 549    |
| Taxes                  | \$152  |
| Taxes with Assessments | \$158  |
| Tax Year               | 2024   |