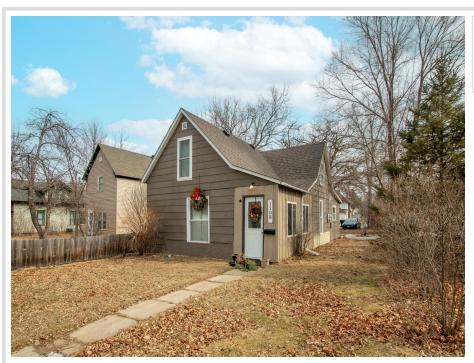

MLS 6687496 Residential

\$135,000

1,286 sq ft 3 bedrooms 1 baths

1108 America Avenue Bemidji MN 56601

Status: Active

## **Description:**

Charming and cozy 3 bedroom, 1 bath home in Bemidji! You'll love the spacious entry that leads into a mostly open main floor. The kitchen has newer appliances and a gas stove with a large coffee bar for extra counter space. There is a 3/4 bath on the main level. Upstairs, you'll find two comfortable bedrooms. Step onto the deck off of the kitchen and enjoy your backyard featuring mature trees and private parking for several cars off of the alley. Conveniently located close to Bemidji State University and walking distance to downtown, this home is turn-key and ready for the next owners!