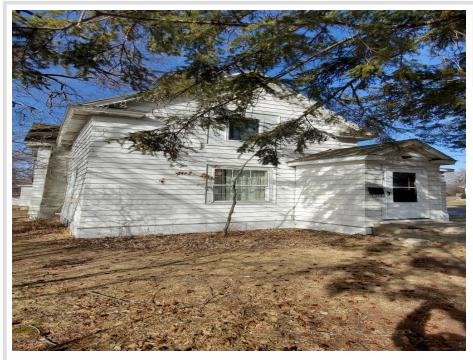

# \$119,000

2,532 sq ft 6 bedrooms 2 baths

723 Irvine Avenue Bemidji MN 56601

Status: Hold

### **Description:**

6 Bedroom, 2 bath home on corner lot with detached garage. Lots of improvements w/updated water heater, furnace, kitchen and flooring. Most windows updated or have newer window inserts. Current rental license for 5 Bedrooms.