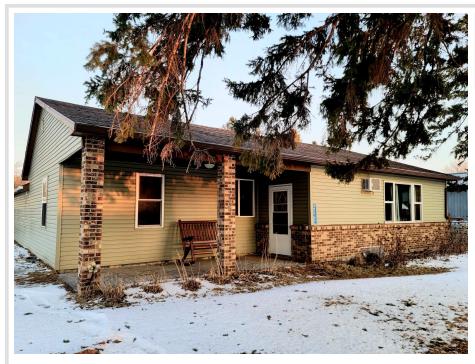

## **Description:**

Welcome to this inviting three bedroom, two bathroom home! The spacious primary suite includes a private full bathroom with a corner soaking tub/shower, and a walk-in closet. The other two bedrooms are generously sized, with one also offering a walk-in closet. In 2024, major appliances were updated, including a brand new dishwasher, stove, refrigerator, garbage disposal, air conditioner, washer, and dryer. The partial basement has a laundry room, storage space, and the footprint to add an egress window for the potential of adding a fourth bedroom, office, game room, or family room. The front yard is landscaped with a border of Forsythia Gold shrubs, providing both privacy and beauty. You'll also find a lovely butterfly garden, an elderberry bush, strawberry rhubarb, a raised garden bed, and raspberries that line the back yard fence, creating a perfect outdoor haven. The spruce privacy fence was milled and stained personally by the sellers, adding a distinctive and thoughtful touch to the home's exterior. In the back, there's a sizable two-story 18'x12' storage shed, which could be transformed into a woodshop, man cave, she shed, or a garden shed.