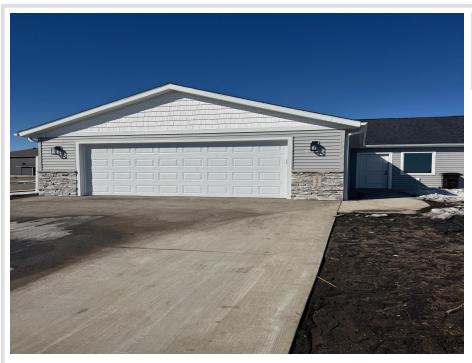

## **Description:**

Long Pine Community Twin Homes is located in an ideal location within Detroit Lakes. This 2 bed 2 Bath open concept home is designed to cover all your wants and wishes. This open concept plan has a Master Suite with a walk in closet. The property is all landscaped including irrigation and patio off of the patio door. This property is turn key and all your lawn care and snow removal will be taken care of. Owner/Builder/Agent

## **Additional Details:**

Year Built 2025
Lot Acres 0.07
Lot Dimensions 70 x 43
Garage Stalls 2
School District 22
Taxes \$220
Taxes with Assessments \$220
Tax Year 2024