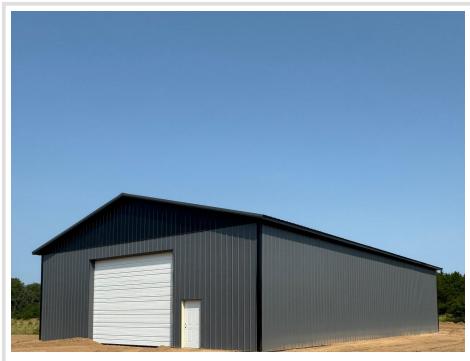

## **Description:**

Want to own a storage building near the Whitefish Chain for a low cost and under \$10 a month in association fees? This newly constructed 40x64 storage building is on a privately owned .39 acre lot and within a new storage development off County Road 15 just minutes from the Whitefish Chain and Hwy 371. Building with 16' sidewalls to include (1) 14x16 overhead door, (1) service door with lock and key, and class five floor. With values only going up and some currently selling for over \$85+ a square foot in the area, this storage building is competitively priced with great quality, an excellent location and minimal association fees.