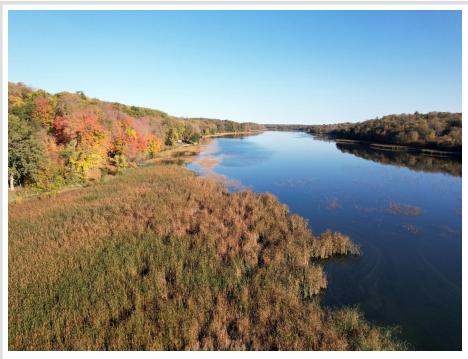

## **Description:**

2.09 acres on Long Lake near Underwood. A beautiful partially wooded lake lot with spectacular views. If you are looking for privacy and scenic views come take a look at this Long Lake lot. This lake is known for producing trophy size panfish and is surrounded by wooded rolling hills. A great location to build your dream home. No covenants.