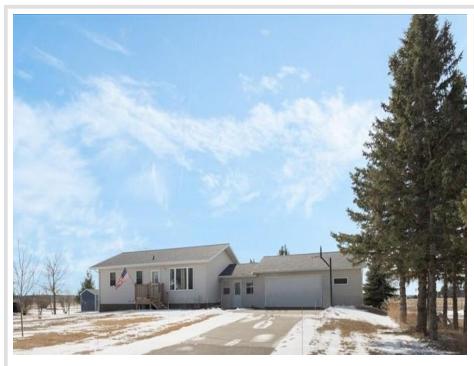

# \$308,500

2,456 sq ft 5 bedrooms 2 baths

516 10th Street Park Rapids MN 56470

Status: Pending

## **Description:**

This welcoming home offers the perfect blend of comfort and convenience, right in the heart of town. If you're looking for a place with easy access to everything Park Rapids has to offer, this home is ideal! You'll be moments away from schools, the hospital, shopping, and all the entertainment that Main Street has to offer. This spacious home features 5 bedrooms and you'll love the two living rooms – one for family movie nights and the other to entertain guests or unwind after a busy day. The large, sunny kitchen is truly the heart of the home, ready to host all your gatherings and holiday meals. For outdoor lovers or pet owners, the fully fenced backyard provides the perfect space for your dog to run and play, plus a garden shed for all your outdoor tools. You'll also find a gardening area, so you can grow your own veggies or flowers right outside your door.