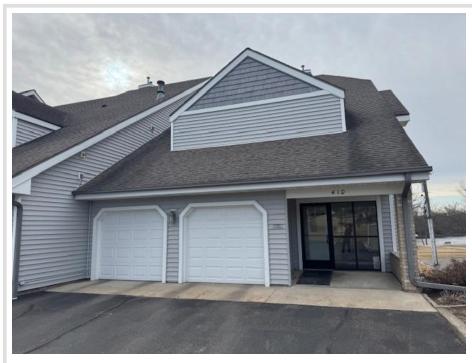

MLS 6689078 Lake Home

\$94,900

571 sq ft 0 bedrooms 1 baths

410 1st Street Little Falls MN 56345

Waterfront: Mississippi River

Status: Pending

## **Description:**

Enjoy single-level living in this studio condo, featuring views of the Mississippi River and Maple Island Park with its walking trails and benches. The kitchen boasts stainless steel appliances and a movable island, allowing you to customize the space to your liking. This unit also offers a dining area, a living/bedroom with a Murphy bed, and a spacious 3/4 bathroom with a walk-in shower. Additional amenities include a 1-car garage, storage locker, coin operated laundry, shared community room w/living/dining space for entertaining, and sauna. Clean, well maintained building with new roof being installed this Spring. Great common area green space connected to walking trails along the river. Conveniently located near the charming downtown of Little Falls.