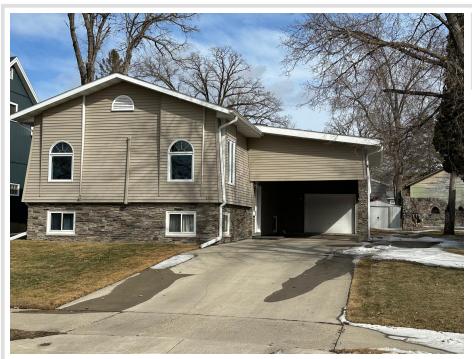

MLS 6689114 Residential

\$329,900

1,765 sq ft 3 bedrooms 2 baths

1303 Summit Avenue Detroit Lakes MN 56501

Status: Active

## **Description:**

You can't beat this location-People's Park is right across the road. With numerous pickleball courts, multiple areas for kids to play, a skating rink and skateboard park. Beach is less than a block away with many choices for dining out or just walking along the lake. It's walking distance to JK Marine. This 3 bedroom 2 bath bi-level home has many updates, newer boiler and water heater, newly remodeled bathrooms, a lower level family room with gas fireplace and lots of natural light. The lower level also has plenty of storage area. Maintenance free siding. Oversized single garage with plenty of storage and carport. Secluded back yard.