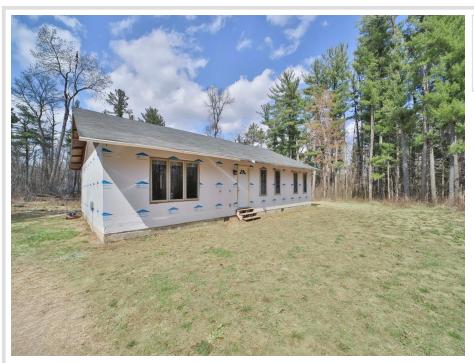

MLS 6689144 Residential

\$114,900

1,600 sq ft 3 bedrooms 2 baths

27702 Ogema Court Browerville MN 56438

Status: Coming Soon

## **Description:**

Don't miss this three bedroom home in Sylvan Shores Association. This property is ready for the finishing touches and features a new electric fireplace, ample living space, a new septic system, and the master suite is ready to live in while the rest is finished! This incredible opportunity awaits! Schedule Your Showing Today!