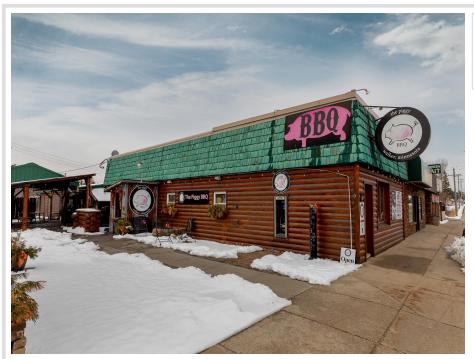

## **Description:**

Your opportunity to own a successful and well-established restaurant in the heart of Minnesota lake country is here. Located in downtown Walker on the south shore of Leech Lake, The Piggy BBQ is a highly reputable and profitable business known for serving the best BBQ in the region. With a strong local following and a steady stream of tourists year-round, this turnkey restaurant offers outstanding cash flow and consistent profitability. Signature dishes like smoked ribs, prime rib, and pulled pork have earned The Piggy BBQ a loyal customer base and excellent reviews.

The location is ideal-within walking distance to shops, attractions, and lake access, with ample on-street parking. The property features a combination of indoor and outdoor seating, allowing for maximum capacity during peak summer months while maintaining efficiency during the off-season. In addition to dine-in service, the business thrives on catering and to-go orders, generating diverse and reliable revenue streams. Fully staffed with an experienced chef and manager, operations run smoothly and efficiently.

This is a rare chance to purchase a beloved restaurant with a strong brand, stellar reputation, and solid financial track record in one of Minnesota's most desirable vacation destinations. Don't miss out-contact us today for more details and to schedule a private tour of The Piggy BBQ.