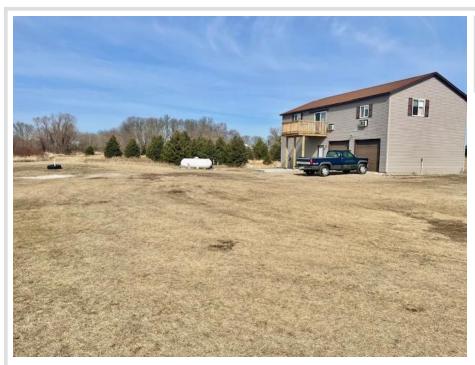

MLS 6689207 Residential

\$285,000

1,300 sq ft 3 bedrooms 3 baths

36835 395th Street Dent MN 56528

Status: Pending

## Description:

COUNTRY ACREAGE SETTING WITH GOLDEN SUNSETS!! 9+-ACRES, 3 BEDROOMS, 3 BATH HOME BUILT IN 2008, PRIMARY BDRM AND WALK IIN CLOSET, DECK, PATIO WITH GREAT VIEWS, IN FLOOR HEAT, BATHS IN ALL BEDROOMS, DOUBLE ATTACHED INSULATED GARAGE!! JUST OFF HWY 35. HARD TO FIND COUNTRY ACREAGE!! MUST SEE!