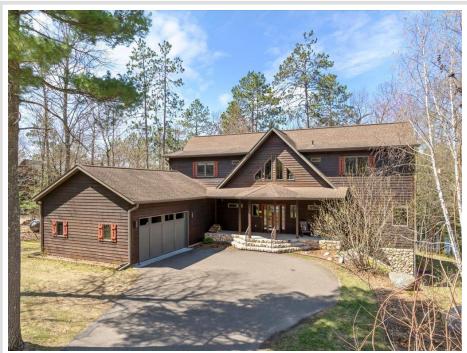

MLS 6689366 Lake Home

\$1,495,000

4,480 sq ft

4 bedrooms

4 baths

15833 Blueberry Hill Road Deerwood MN 56444

Waterfront: Crooked Lake

(18004100)

## **Description:**

Start enjoying your lakeshore retreat! This Exceptional 4 bedroom 4-bath Crooked Lake home in Deerwood is move in ready and can be sold turn-key. Thoughtfully designed with spacious living areas and high end finishes throughout this home that are complimented by natural light and views of the outdoors. Primary main floor suite boasts en-suite bathroom and walk in closet with laundry. Plenty of room for family and guests. Enjoy the smell of your lakeside campfire after sunset and the sounds of nature as you relax after a day on the lake. Ample storage with additional pole shed for all your up north toys and equipment. Just minutes away from shopping, restaurants, golf and all the lakes area has to offer. This property delivers the perfect blend of luxury, comfort and natural beauty. Don't miss this opportunity to own this exceptional lake home on Crooked Lake. Start experiencing the best of Minnesota Lake Living.