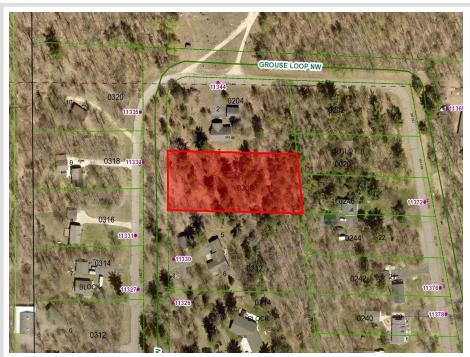

## **Additional Details:**

Lot Acres 1.2

Lot Dimensions 150x345x150x364

School District 113
Taxes \$146
Taxes with Assessments \$146
Tax Year 2025

## **Driving Directions:**

From Walker, 8 1/2 miles North of Walker on MN 200/Hwy 371. Turn Right onto Steamboat Loop NW for 1/2 mile. Turn Left onto Cove Dr NW for 1/2 mile. Turn Left onto Grouse Loop NW. Property is on the right, (just past neighbor (#11330)