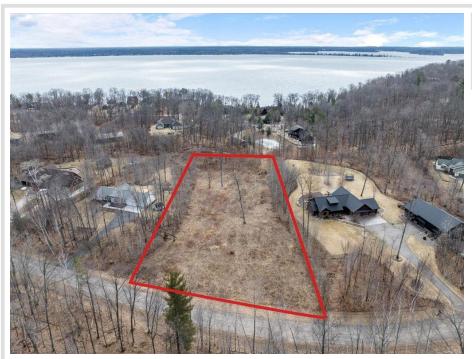

MLS 6689534 Lake Land

\$118,900

1.55 Acres Finished Lot(s)

XXX Gull Lane SW Nisswa MN 56468

Waterfront: Gull

Status: Active

## **Description:**

EXCELLENT LOCATION TO BUILD YOUR NEW HOME UP NORTH. THIS PROPERTY IS +/- 1.55 ACRE LOT, CLEARED AND READY FOR YOU TO BUILD YOUR BRAND NEW HOME. CONVENIENTLY LOCATED BETWEEN NISSWA AND BRAINERD ON THE WEST SIDE OF GULL LAKE. THIS LOT IS ACCESSED OFF OF A PAVED ROAD AND CLOSE PROXIMITY TO QUARTERDECK/DOCK77. THIS LOT INCLUDES AN EASEMENT TO GULL LAKE. THERE IS A LIST OF COVENANTS, RESTRICTIONS, SURVEY AND PLATS AVAILABLE IN THE DISCLOSURES. THE EASEMENT IS 60' WIDE AT THE NORTH PORTION OF THE QUARTERDECK RESORT LOCATED APPROXIMATELY 1/4 MILE FROM THE LOT. CLOSE ACCESS TO MANY TRAILS, FORESTS, THOUSANDS OF ACRES OF LAKES WITH EXCELLENT FISHING, AND ENDLESS SUMMER AND WINTER RECREATION. READY TO BUILD YOUR NEW HOME!

## **Additional Details:**

Lot Acres 1.55

Lot Dimensions 425x121x379x100

School District 116
Taxes \$200
Taxes with Assessments \$200
Tax Year 2025