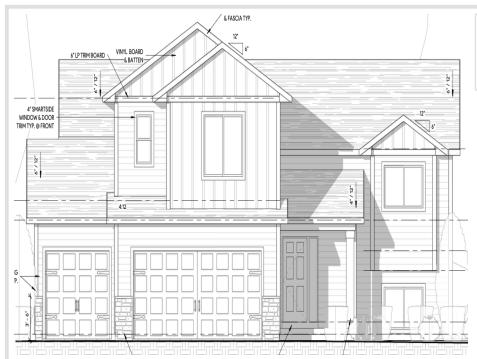

## **Description:**

To-be-built Sundown Plan in the beautiful Serene Pines Development. This home will be built on a beautiful cul-de-sac lot backing up to the Paul Bunyan Trail! This three level split offers a unique floor plan with 3 bedrooms, 2 full baths with and a 3-car garage. The private primary bedroom is on the upper level with an ensuite and huge walk-in closet. Stainless Steel kitchen appliance package, paneled doors, vaulted ceilings, seeded yard and irrigation system included. Options to finish lower level.