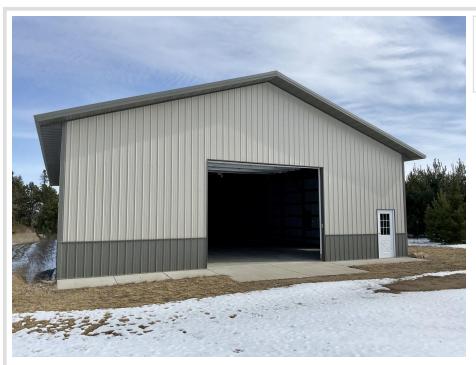

## **Description:**

Located in the heart of Lakes Country just NE of Park Rapids and just NW of Dorset. A few short miles to Zorbaz, the Bully Barn, and the Heartland Trail. 45' x 72' well-built metal building on a nice country lot with both open areas and tree cover. Concrete with apron, 12' tall x 16' wide powered door. Skylight ridge cap, 200 amp service. Great basecamp for your weekend getaways and plenty of room to build the home of your dreams. Appointment needed to view property.