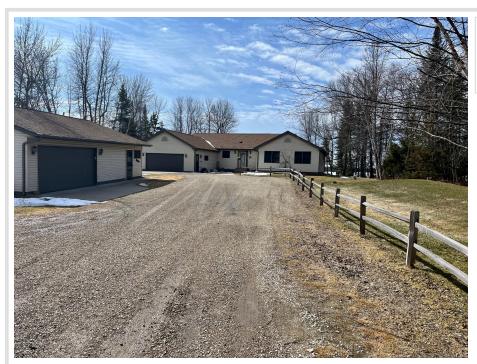

## Description:

Enjoy sunsets on a beautiful level Deer Lake lot that is very private. This one level home was built in 2000 and has been impeccably maintained. The home features vaulted ceilings, all living on main floor with an open floor plan flowing out to the lake and deck. The extra 40 x 28 garage has a heated workshop. The Septic system is compliant. There is a 4 foot crawl space that is good storage. The place is also generator ready for easy power up when storms hit.