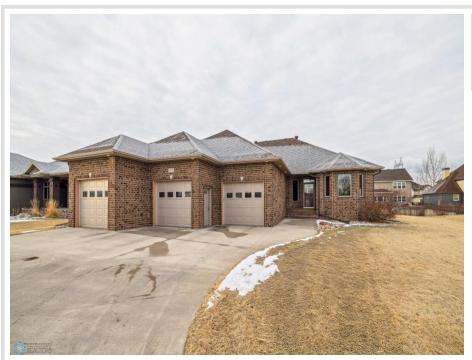

## **Description:**

Magnificent brick rambler located in the highly sought-after Silverleaf addition. This home boasts an open and spacious living room with a cozy fireplace, a kitchen with a large pantry, and a dining room perfect for gatherings. The master bedroom includes a walk-in closet and a beautifully tiled shower, while two additional bedrooms and a utility room complete the main floor.