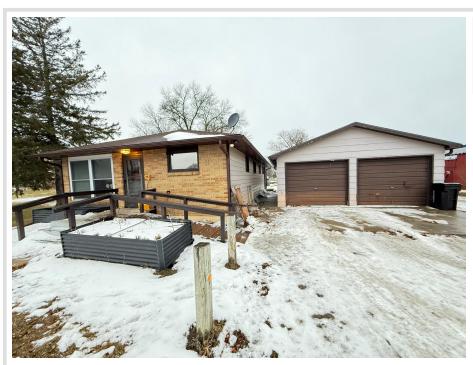

MLS 6690433 Commercial

\$239,900

631 Jefferson Street Wadena MN 56482

Status: Active

## **Description:**

Excellent high visibility spot to expand or start a new business. Upstairs has showroom, office an 1/2 bath with full kitchen. Lower level has 2 rooms that can be office or bedrooms(both have egress windows), full bath, large relaxation area. Former Owner lived on-site in the apartment on lower level. Owner is a licensed real estate agent.