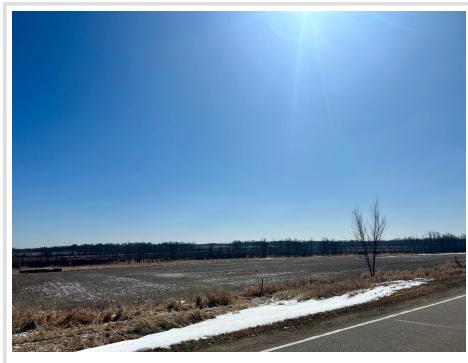

### **Description:**

Nice 75 acre mixed usage land south of Verndale. 35-40 acres tillable. 2 ponds is a perfect match for abundant wildlife.

#### **Driving Directions:**

South of Verndale on Todd County 77. Property is located on east side of road, just north of 50284 County 77. Directly across from 50471 County 77. No sign at property

Listed By: Hinkle Realty