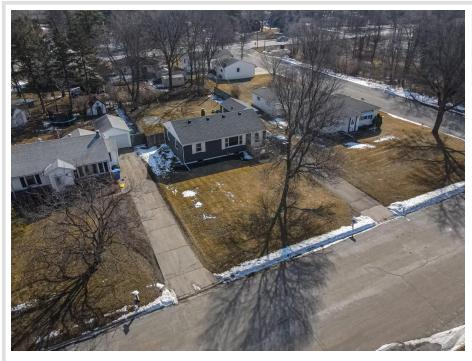

## **Description:**

Home is located close to downtown Detroit Lakes being located on the north edge of the city. Well maintained 4 bedroom home with two baths and plenty of storage space. Home features hardwood floors on the entire main level. Appliances are stainless steel. Spacious laundry/ utility room with a storage closet on the main level. Lower level features a large family room for entertaining or family game nights. The two bedrooms and 3/4 bath makes room for guests or a space for the teenagers to have their friends over. Recently finished and egress windows installed. Close to schools and the technical campus. Spacious fenced back yard to outdoor fun with a fire pit and BBQ paved patio.

#### **Driving Directions:**

In Detroit Lakes at the intersection of Richwood Rd (Cty Hwy 21) and State Hwy 34, head North on Richwood Road for 1 mile; turn Left on Dean St, turn Right on Andrews Ave. Home is on the Right hand side.