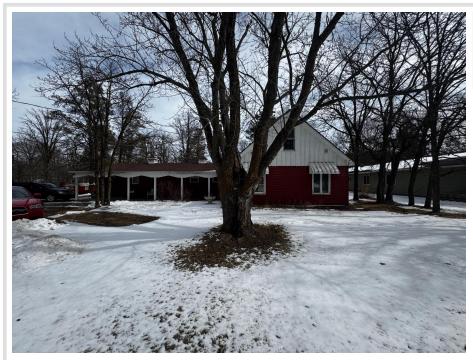

### **Description:**

This 1,304 Sq Ft property is a 4 bed/2 bath home in Bemidji, MN 56601. Property is located in a quiet neighborhood, shopping and restaurants.

# Additional Details:

| Year Built             | 1961    |
|------------------------|---------|
| Lot Acres              | 0.91    |
| Lot Dimensions         | 150x265 |
| Garage Stalls          | 2       |
| School District        | 31      |
| Taxes                  | \$2,868 |
| Taxes with Assessments | \$2,668 |
| Tax Year               | 2024    |