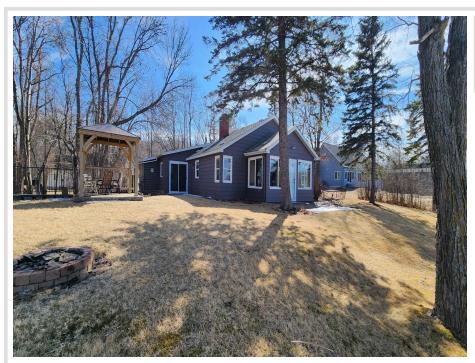

## **Description:**

Ultimate lakefront cabin on the Pelican Chain of Lakes! This charming year-round home offers three bedrooms, one bathroom, and a spacious 30x48x14 detached pole shed. This property provides everything you've dreamed of in a lakeside cabin—swimmable beach, ample storage, privacy, and the rare opportunity to live on a sought-after lake chain. With 125 feet of frontage on Little Pelican Lake (345 acres), you can easily boat over to Pelican Lake (3,961 acres) and explore everything the lakes have to offer. Panoramic views from the comfort of your own home or unwind in the peaceful lakeside gazebo. Own in time for Summer 2025!