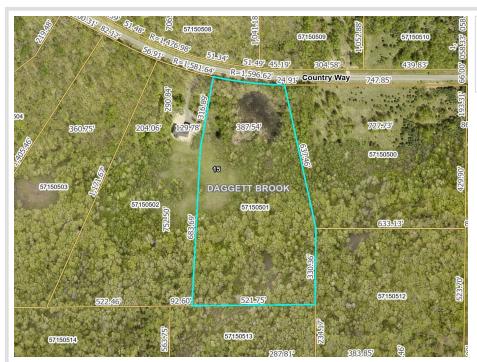

## **Description:**

Roughly 10 acres just south of Brainerd offering a nice mix of wooded, high and low ground located in a great neighborhood on a blacktop road! Get your building plans ready!

## **Additional Details:**

Lot Acres 10

Lot Dimensions 305x967x521x1299

School District 181 Taxes \$538 Taxes with Assessments \$538 Tax Year 2025