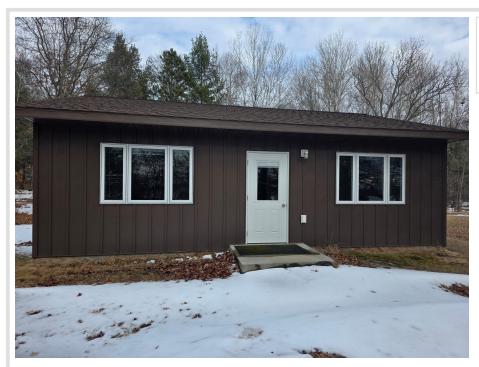

MLS 6690946 Lake Home

\$459,000

750 sq ft 2 bedrooms 1 baths

TBD Andrusia Road Cass Lake MN 56633

Waterfront: Andrusia

Status: Active

## **Description:**

Unique Opportunity on the Cass Lake Chain! Formerly part of a scenic camp, choose from these 8 separate lots. Each unique lot offers the opportunity to own a piece of paradise along the peaceful, sandy shores of Lake Andrusia. Enjoy easy access to multiple lakes for fishing, boating, and stunning lake views, all within a private, serene setting. Each generously sized lot provides ample space for your dream home or cabin, with proximity to Cass Lake for local amenities, and Bemidji for larger city conveniences. Don't miss out on this rare chance to secure your spot in one of northern Minnesota's most desirable locations! Opportunities like this don't come around often, so act fast before these exclusive lots are gone!