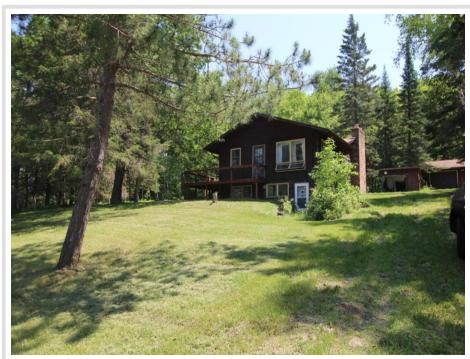

MLS 6690969 Lake Home

\$235,000

1,290 sq ft 3 bedrooms 1 baths

42491 432nd Lane Aitkin MN 56431

Waterfront: Blind

Status: Active

## **Description:**

Blind lake home, with deeded/shared Lake access and almost an acre and a half on a dead-end road! Home has 3 bedrooms and 1 full bath, Kitchen/dining and bathroom were remodeled in approx. 2007, the same time 2 bedrooms were added. Also has a walkout basement ready for you to finish and make it your own! Enjoy all the area has to offer, Blind Lake, miles and miles of ATV/Snowmobile trails, 100's of acres of State Land right across the lake and the surrounding area, and Conveniences in the town of Aitkin only 10 minutes away.