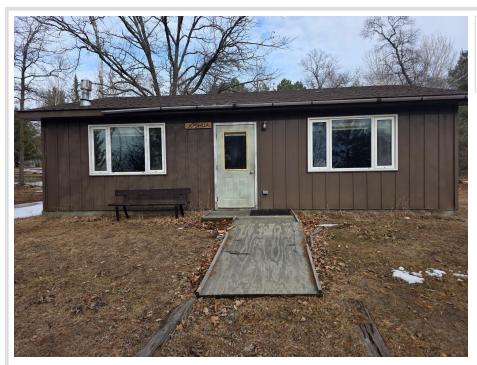

MLS 6690996 Lake Home

\$475,000

750 sq ft 2 bedrooms 1 baths

TBD Andrusia Road Cass Lake MN 56633

Waterfront: Andrusia

Status: Active

## **Description:**

Unique Opportunity on the Cass Lake Chain! Formerly part of a scenic camp, choose from these 8 separate lots. Each unique lot offers the opportunity to own a piece of paradise along the peaceful, sandy shores of Lake Andrusia. Enjoy easy access to multiple lakes for fishing, boating, and stunning lake views, all within a private, serene setting. Each generously sized lot provides ample space for your dream home or cabin, with proximity to Cass Lake for local amenities, and Bemidji for larger city conveniences. Don't miss out on this rare chance to secure your spot in one of northern Minnesota's most desirable locations! Opportunities like this don't come around often, so act fast before these exclusive lots are gone!