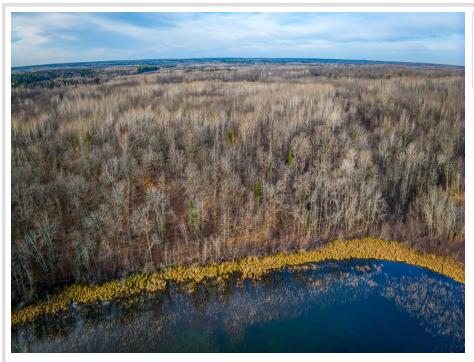

## **Description:**

Beautifully wooded large lake shore parcels on the Turtle Lake chain north of Bemidji. East facing lots on Little Turtle Lake. Mature hardwood trees with great views and reasonable elevation to a great body of water. Easement access to the parcels.

### **Driving Directions:**

North on Irvine Ave 8 miles, left on Silver Lake Rd NW, road turns right and becomes Puposky Rd. Continue for 2.5 miles. Right at #17694. When driveway splits - Lots A & C are to the left and Lots D, E, F are to the right.