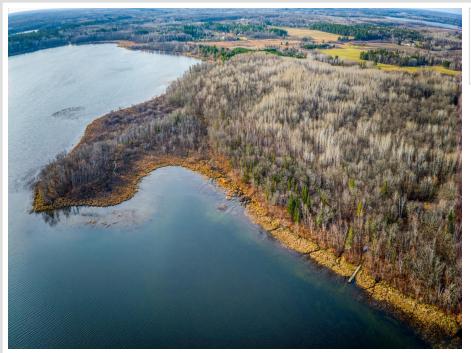

## **Description:**

Beautifully wooded large lake shore parcels on the Turtle Lake chain North of Bemidji. East Facing lots on Little Turtle Lake. Mature hardwood trees with great views and reasonable elevation to a great body of water. Easement access to the parcels.

### **Driving Directions:**

North on Irvine Ave 8 miles, left on Silver Lake Rd NW, road turns right and becomes Puposky Rd. Continue for 2.5 miles. Right at #17694. When driveway splits - Lots A & C are to the left and Lots D, E, F are to the right.