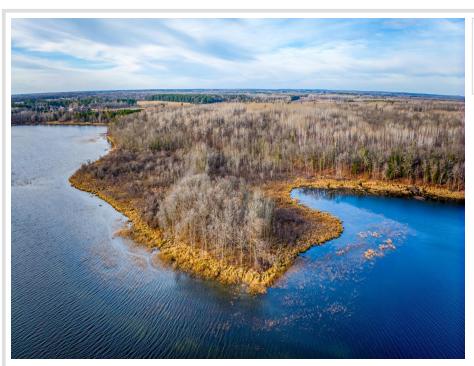

## **Description:**

Beautifully wooded large lake shore parcels on the Turtle Lake chain north of Bemidji. East facing lots on Little Turtle Lake. Mature hardwood trees with great views and reasonable elevation to a great body of water. Easement access to the parcels.