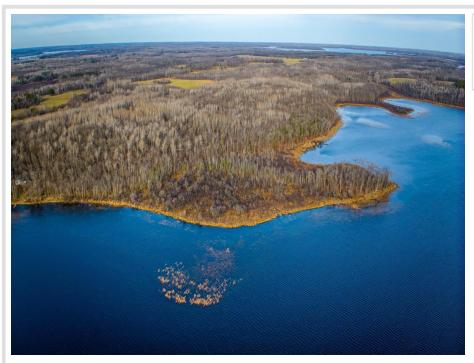

## **Description:**

Beautifully wooded large lake shore parcels on the Turtle Lake chain north of Bemidji. East facing lots on Little Turtle Lake. Mature hardwood trees with great views and reasonable elevation to a great body of water. Easement access to the parcels.

### **Driving Directions:**

North on Irvine Ave 8 miles, left on Silver Lake Rd NW, road turns right and becomes Puposky Rd. Continue for 2.5 miles. Right at #17694. When driveway splits - Lots A & C are to the left and Lots D, E, F are to the right.