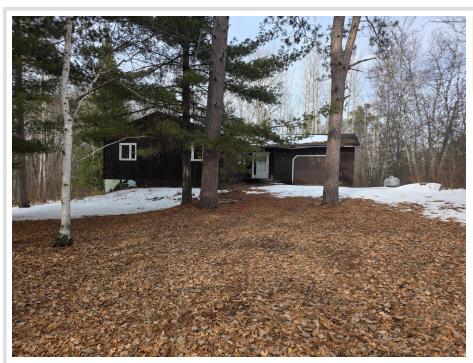

### **Description:**

Unique Opportunity on the Cass Lake Chain! Formerly part of a scenic camp, choose from these 8 separate lots. Each unique lot offers the opportunity to own a piece of paradise along the peaceful, sandy shores of Lake Andrusia. Enjoy easy access to multiple lakes for fishing, boating, and stunning lake views, all within a private, serene setting. Each generously sized lot provides ample space for your dream home or cabin, with proximity to Cass Lake for local amenities, and Bemidji for larger city conveniences. Don't miss out on this rare chance to secure your spot in one of northern Minnesota's most desirable locations! Opportunities like this don't come around often, so act fast before these exclusive lots are gone!

## **Additional Details:**

Year Built 1979 Lot Acres 2.4

151 x 681 Lot Dimensions

Garage Stalls 1 School District 31

Taxes (unreported) Taxes with Assessments (unreported)

Tax Year 2025